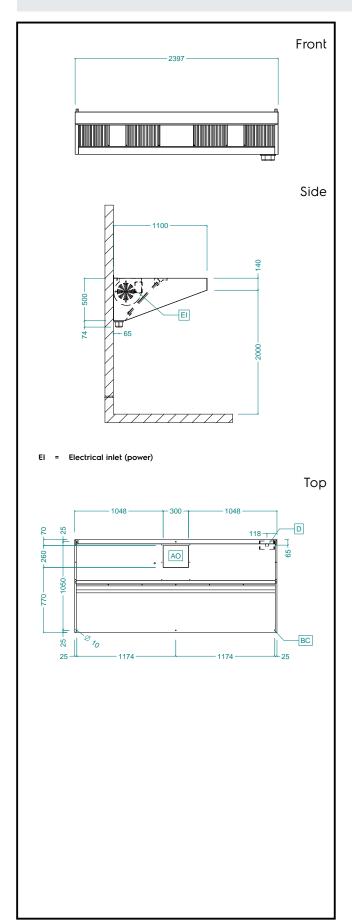

#### **Key Information:**

External dimensions, Width: 2400 mm
External dimensions, Depth: 1100 mm
External dimensions, Height: 500 mm
Net weight: 73 kg

Air Emission:

Air capacity: 2700 mc/h